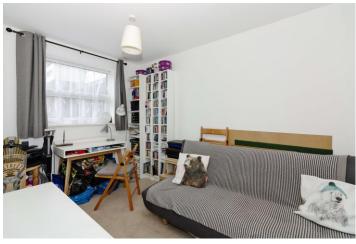

# **Lounge** 17' 2" x 12' 10" (5.23m x 3.91m)

Double glazed windows and door to west aspect with radiator below. Additional radiator to far wall and security entry phone. Wood floor.