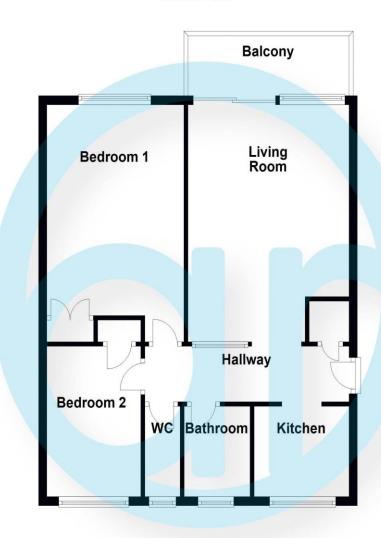

art tiled walls for splash back. Panel enclosed bath with victorian style chrome overhead shower. Circular hand basin with vanity storage. Chrome heated towel rail. Tiled floor.

### W/C

Double glazed frosted window. Floor to ceiling tiled walls. Push flush w/c. Tiled floor.

# **Bedroom Two** 10' 10" x 7' 3" (3.30m x 2.21m)

Double glazed window to rear with radiator below. Built in wardrobe. Carpets.

# **Bedroom One** 16' 10" x 10' 10" (5.13m x 3.30m)

Double glazed window to front with radiator below. Additional radiator to side. Built in wardrobe. Carpets.

#### **West Facing Terrace**

Private enclosed terrace for table and chairs.

# **Lease and Maintenance**

We have been advised that the lease is 140 years. The maintenance and ground rent is £1400 per annum.







# Floor Plan