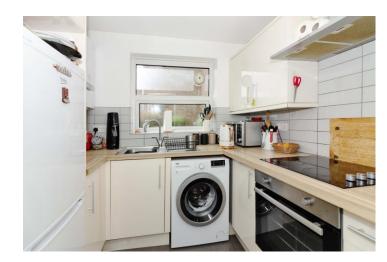

#### **Kitchen** 7' 10" x 7' 2" (2.39m x 2.18m)

Double glazed window to rear. Exposed valiant boiler. Mixed range of wall and base units. Part tiled walls. Single base sink inset to work surface with mixer taps and and drainer. Included appliances fan assisted oven with four ring hob with overhead extractor. Space for fridge freezer and washing machine. Tiled floor.