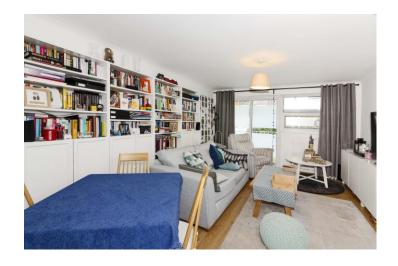

# **Lounge** 17' 2" x 12' 10" (5.23m x 3.91m)

Double glazed windows and door to west aspect with radiator below. Additional radiator to far wall and security entry phone. Wood floor.