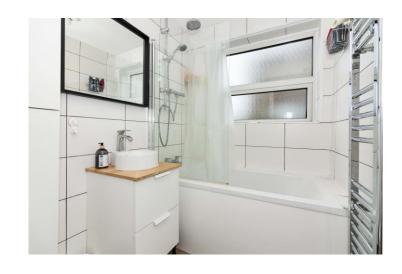

#### **Bathroom**

Double glazed frosted window to rear. Part tiled walls for splash back. Panel enclosed bath with victorian style chrome overhead shower. Circular hand basin with vanity storage. Chrome heated towel rail. Tiled floor.