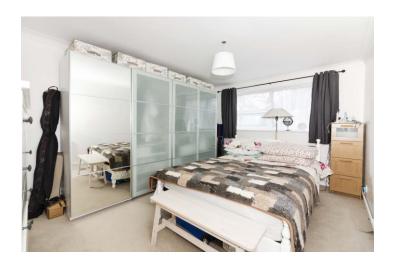

# **Bedroom One** 16' 10" x 10' 10" (5.13m x 3.30m)

Double glazed window to front with radiator below. Additional radiator to side. Built in wardrobe. Carpets.